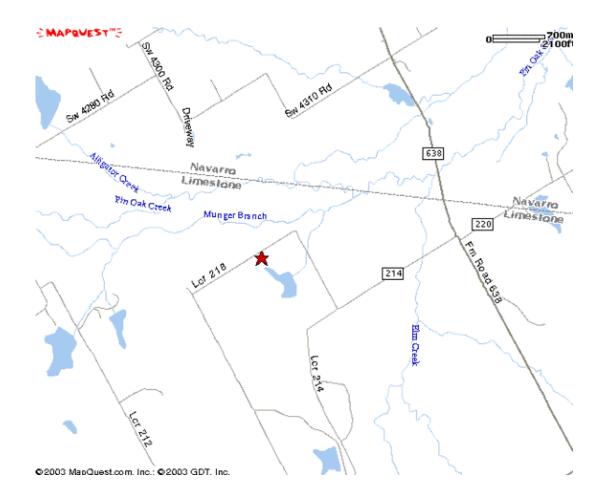

**GOOD SHOOTING!!!** 

From Mexia, Take HWY 14 toward Wortham. At the intersection of Hwy 14 and Hwy 27, turn Left. You will go about 5 miles, then as you top a hill (big lake on right hand side of road) you will come to FM 638, turn Right. Then follow the map above. Call me or David Barnes if you get lost. 254-644-0484